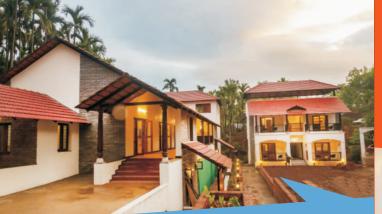

## **Club** Rooms

Elevate your stay with our premium Club Rooms offering a modern and luxurious experience. Discover a delightful fusion of timeless elegance and contemporary design, creating an ambiance of comfort and style. Features: No. Of Beds: 4 (1 king, 2 single) Attached shower and EWC • Exclusive Sit-Out • 4 such Rooms. • Terrace exclusively for the block of 4 club rooms.